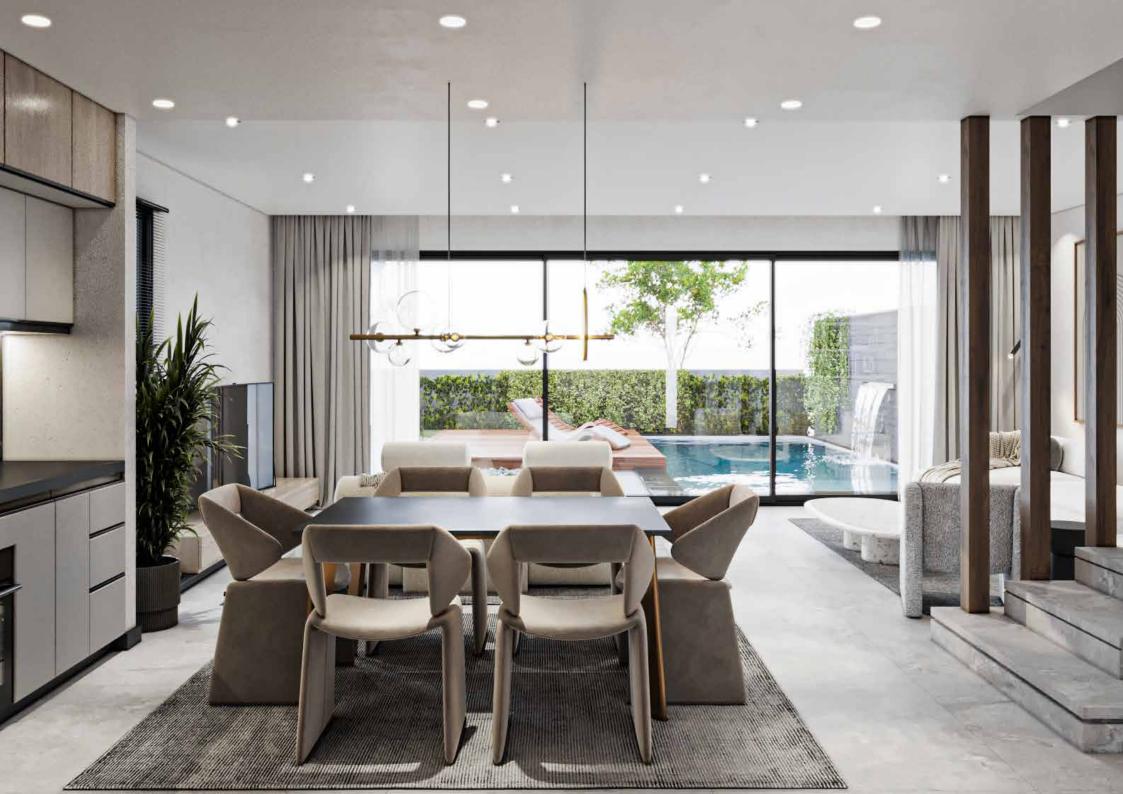

scaped spaces, including swimming pools, sports & Kids area and a clubhouse. The Project footprint of approximately %27, featuring only 65 exclusively designed luxury villas and spectacular 40 l-Villa. The project also includes a hotel building with dedicated management by Serenity Hotels & Resorts and outgated commercial area, creating a comprehensive luxury residential and hospitality experience.

#### **Facilities**

- (1) Gate
- 3 Club House
- **5** Outdoor Gym
- 7 Padel Court

- 2 Hotel
- 4 Kids Area
- **6** Swimming Pools
- 8 Commercial Area









## **Amenities & Facilities**







**ELDER** 

**FRIENDLY** 

**SECURITY GATED** 

COMPOUND

YOGA

AREA

























MARINA DIRECT





















### TWINHOUSES TYPE A







Net Built Up Area 212 m² + Garden & Roof







### CORNER TOWNHOUSE TYPE B

G. Floor



1st. Floor



2nd. Floor



Net Built Up Area 176m<sup>2</sup> + Garden & Roof







# MID TOWNHOUSE TYPE C

G. Floor



1st. Floor



2nd. Floor



Net Built Up Area 169m² + Garden & Roof







# **I-VILLA**

1st. Floor



2nd. Floor



Roof Top



Total Net Area 115m<sup>2</sup> + Roof 63 m<sup>2</sup>



# Where The Soul Finds Serenity





### Disclaimer

- 1. The masterplan is an artistic rendering. The final product may differ.
- 2. All materials and drawings are provided as estimates, and information may change without prior notice.
- 3. The Developer reserves the right to make necessary modifications and updates as required.









- +20 114 280 00 30
- +20 114 280 00 67
- Marina promenade office No. 51-015B, Port Ghalib City
- **Q