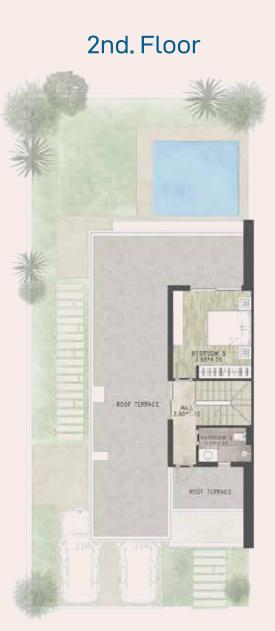

### CORNER TOWNHOUSE TYPE B

G. Floor

1st. Floor

2nd. Floor

Net Built Up Area 176m<sup>2</sup> + Garden & Roof