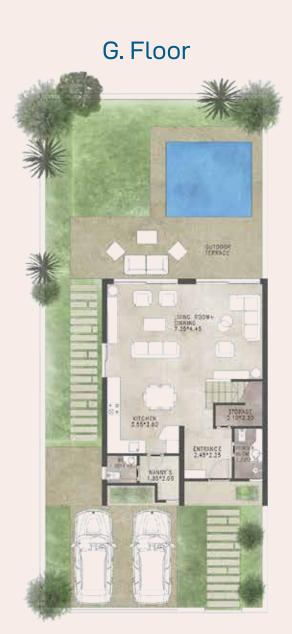

### CORNER TOWNHOUSE TYPE B

G. Floor

1st. Floor

2nd. Floor

Net Built Up Area 176m<sup>2</sup> + Garden & Roof