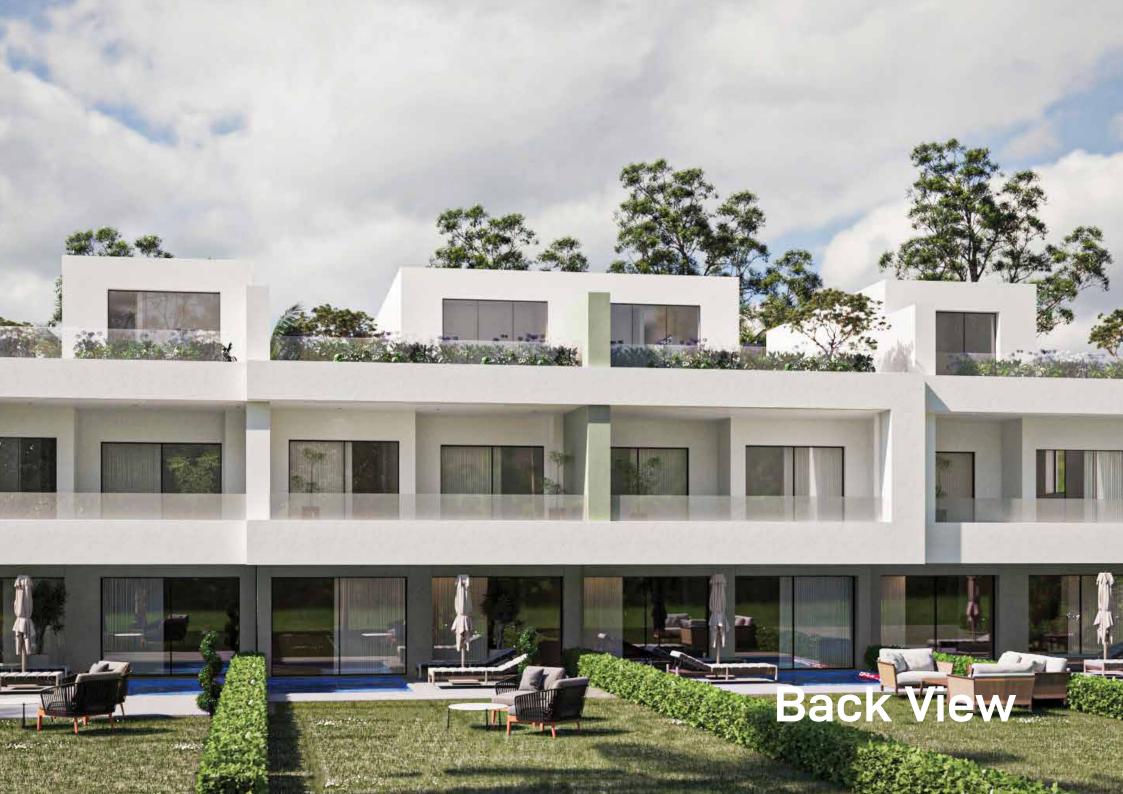

#### Your Home in Harmony with Nature

Total land area is 33,000 m², with 24,000 m² dedicated to landscaped spaces, including swimming pools, sports & Kids area and a clubhouse. The Project footprint of approximately %27, featuring only 65 exclusively designed luxury villas and spectacular 40 l-Villa. The project also includes a hotel building with dedicated management by Serenity Hotels & Resorts and outgated commercial area, creating a comprehensive luxury residential and hospitality experience.