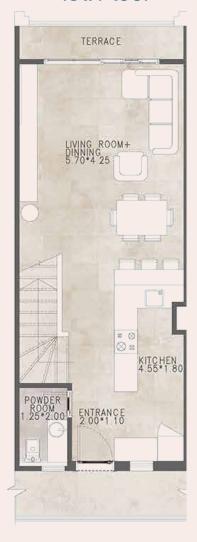

# **I-VILLA**

1st. Floor

2nd. Floor

Roof Top

Total Net Area 115m<sup>2</sup> + Roof 63 m<sup>2</sup>