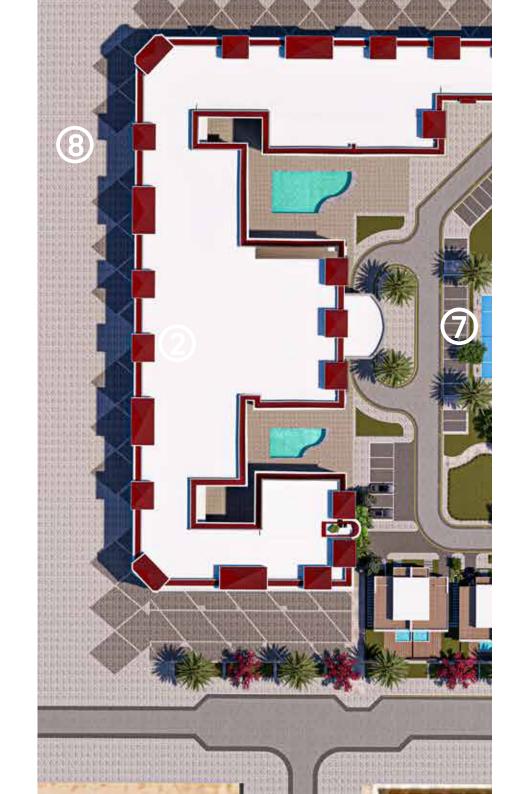

#### Your Home in Harmony with Nature

Total land area is 33,000 m², with 24,000 m² dedicated to landscaped spaces, including swimming pools, sports & Kids area and a clubhouse. The Project footprint of approximately %27, featuring only 65 exclusively designed luxury villas and spectacular 40 l-Villa. The project also includes a hotel building with dedicated management by Serenity Hotels & Resorts and outgated commercial area, creating a comprehensive luxury residential and hospitality experience.

#### **Facilities**

- (1) Gate
- 3 Club House
- **5** Outdoor Gym
- 7 Padel Court

- 2 Hotel
- 4 Kids Area
- **6** Swimming Pools
- 8 Commercial Area