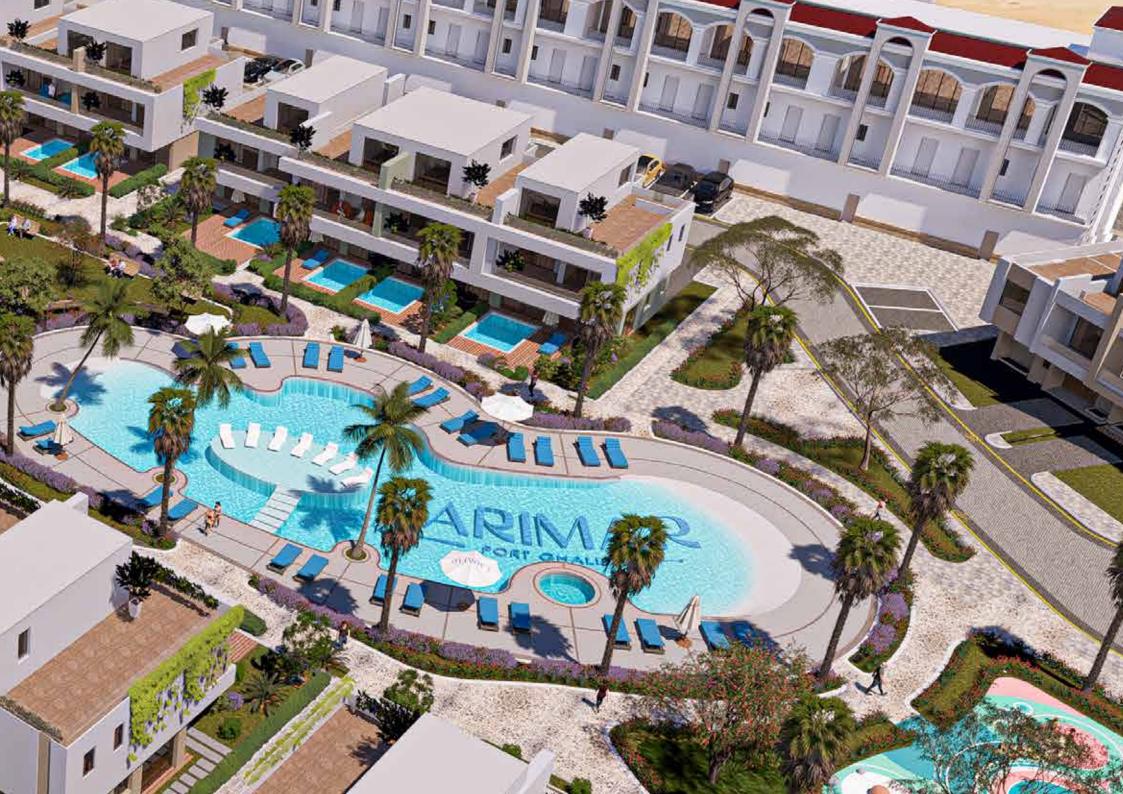

## Masterplan

#### Your Home in Harmony with Nature

Total land area is 33,000 m², with 24,000 m² dedicated to landscaped spaces, including swimming pools, sports & Kids area and a clubhouse. The Project footprint of approximately %27, featuring only 65 exclusively designed luxury villas and spectacular 40 l-Villa. The project also includes a hotel building with dedicated management by Serenity Hotels & Resorts and outgated commercial area, creating a comprehensive luxury residential and hospitality experience.

#### **Facilities**

- (1) Gate
- 3 Club House
- **5** Outdoor Gym
- 7 Padel Court

- 2 Hotel
- 4 Kids Area
- **6** Swimming Pools
- 8 Commercial Area

## **Amenities & Facilities**

**ELDER** 

**FRIENDLY** 

**SECURITY GATED** 

COMPOUND

YOGA

AREA

MARINA DIRECT