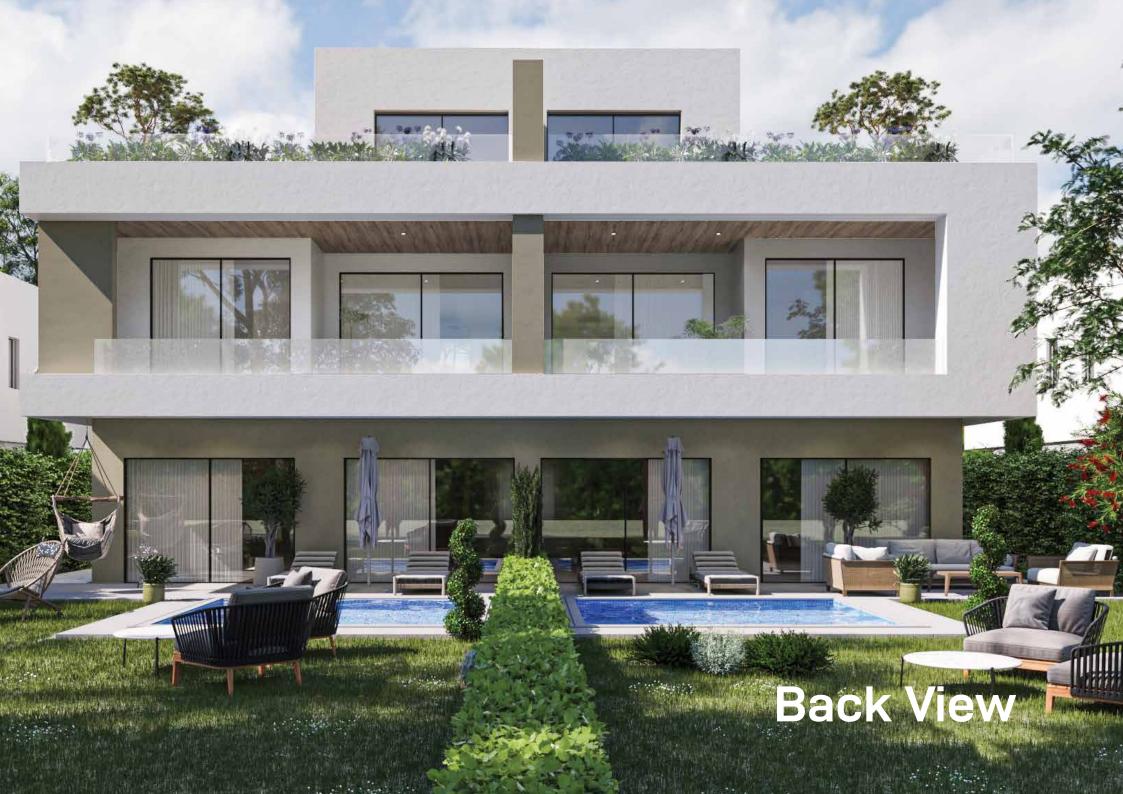

th Nature

Total land area is 33,000 m², with 24,000 m² dedicated to landscaped spaces, including swimming pools, sports & Kids area and a clubhouse. The Project footprint of approximately %27, featuring only 65 exclusively designed luxury villas and spectacular 40 l-Villa. The project also includes a hotel building with dedicated management by Serenity Hotels & Resorts and outgated commercial area, creating a comprehensive luxury residential and hospitality experience.

#### **Facilities**

- (1) Gate
- 3 Club House
- **5** Outdoor Gym
- 7 Padel Court

- 2 Hotel
- 4 Kids Area
- **6** Swimming Pools
- 8 Commercial Area









## **Amenities & Facilities**







**ELDER** 

**FRIENDLY** 

**SECURITY GATED** 

COMPOUND

YOGA

AREA

























MARINA DIRECT





















### TWINHOUSES TYPE A







Net Built Up Area 212 m² + Garden & Roof







### CORNER TOWNHOUSE TYPE B

G. Floor



1st. Floor



2nd. Floor



Net Built Up Area 176m<sup>2</sup> + Garden & Roof







# MID TOWNHOUSE TYPE C

G. Floor



1st. Floor



2nd. Floor



Net Built Up Area 169m² + Garden & Roof







# **I-VILLA**

1st. Floor



2nd. Floor



Roof Top



Total Net Area 115m<sup>2</sup> + Roof 63 m<sup>2</sup>



# Where The Soul Finds Serenity





### Disclaimer

- 1. The masterplan is an artistic rendering. The final product may differ.
- 2. All materials and drawings are provided as estimates, and information may change without prior notice.
- 3. The Developer reserves the right to make necessary modifications and updates as required.









- +20 114 280 00 30
- +20 11