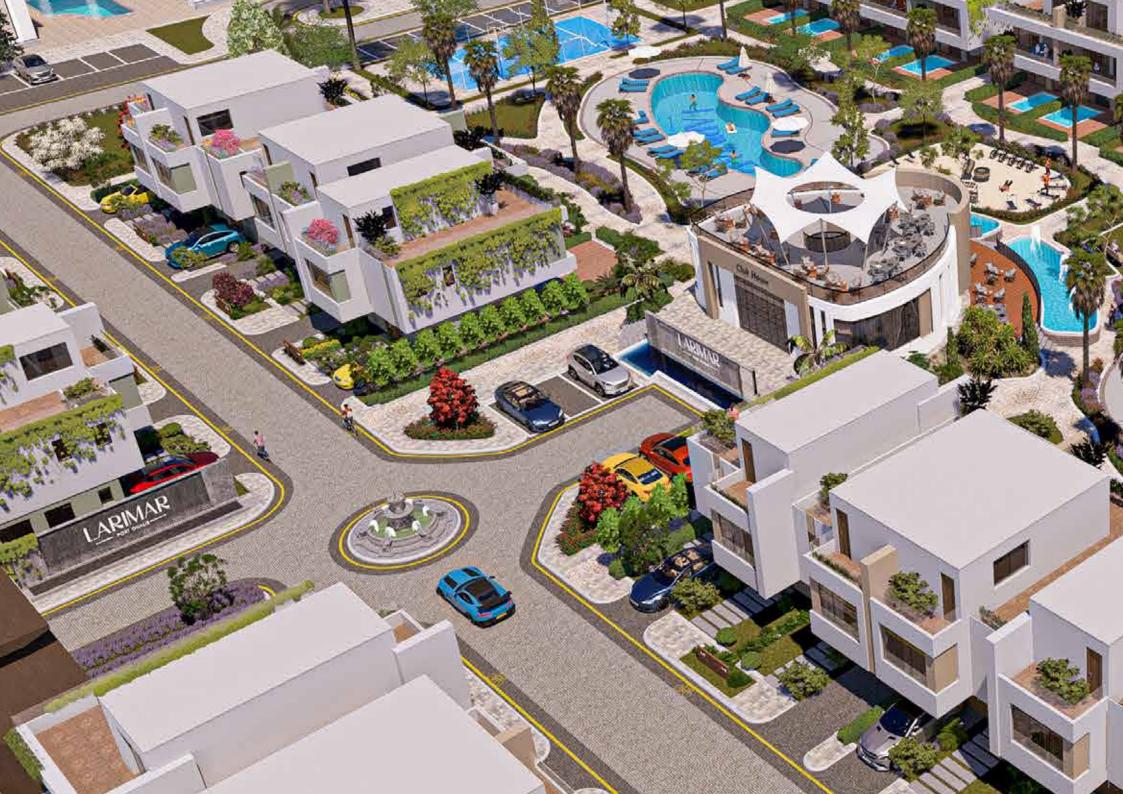

## Masterplan

#### Your Home in Harmony with Nature

Total land area is 33,000 m², with 24,000 m² dedicated to landscaped spaces, including swimming pools, sports & Kids area and a clubhouse. The Project footprint of approximately %27, featuring only 65 exclusively designed luxury villas and spectacular 40 l-Villa. The project also includes a hotel building with dedicated management by Serenity Hotels & Resorts and outgated commercial area, creating a comprehensive luxury residential and hospitality experience.

#### **Facilities**

- (1) Gate
- 3 Club House
- **5** Outdoor Gym
- 7 Padel Court

- 2 Hotel
- 4 Kids Area
- **6** Swimming Pools
- 8 Commercial Area

## **Amenities & Facilities**

**ELDER** 

**FRIENDLY** 

**SECURITY GATED** 

COMPOUND

YOGA

AREA

MARINA DIRECT