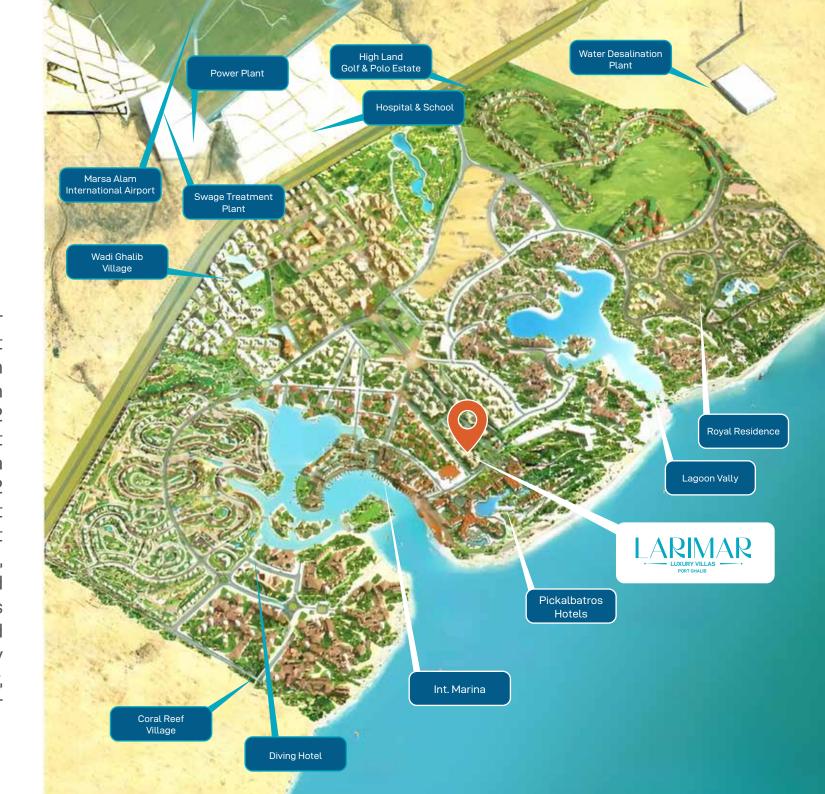

#### PORT GHALIB MASTERPLAN

Port Ghalib is a premier waterfront resort community along 18 km of pristine shoreline in Marsa Allam, part of a \$2 billion investment redefining the Red Sea Riviera. Spanning million square meters, it offers luxury beachfront villas, golf estates, marina apartments, and investment opportunities in hospitals, schools, and hotels. Visitors can enjoy a range of land, water, and desert activities for endless entertainment.

Port Ghalib's stunning marina is a hub for luxury yachts, offering a vibrant atmosphere with waterfront dining and shopping.

INT. MARINA