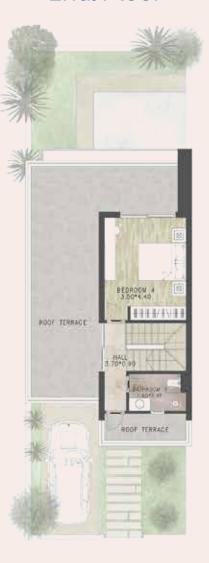

### TWINHOUSES TYPE A

Net Built Up Area 212 m² + Garden & Roof

### CORNER TOWNHOUSE TYPE B

G. Floor

1st. Floor

2nd. Floor

Net Built Up Area 176m<sup>2</sup> + Garden & Roof

# MID TOWNHOUSE TYPE C

G. Floor

1st. Floor

2nd. Floor

Net Built Up Area 169m² + Garden & Roof

# **I-VILLA**

1st. Floor

2nd. Floor

Roof Top

Total Net Area 115m<sup>2</sup> + Roof 63 m<sup>2</sup>