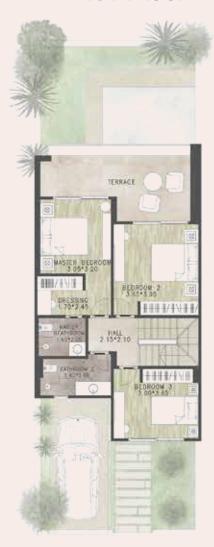

### TWINHOUSES TYPE A

Net Built Up Area 212 m² + Garden & Roof

### CORNER TOWNHOUSE TYPE B

G. Floor

1st. Floor

2nd. Floor

Net Built Up Area 176m<sup>2</sup> + Garden & Roof

# MID TOWNHOUSE TYPE C

G. Floor

1st. Floor

2nd. Floor

Net Built Up Area 169m² + Garden & Roof

# **I-VILLA**

1st. Floor

2nd. Floor

Roof Top

Total Net Area 115m<sup>2</sup> + Roof 63 m<sup>2</sup>