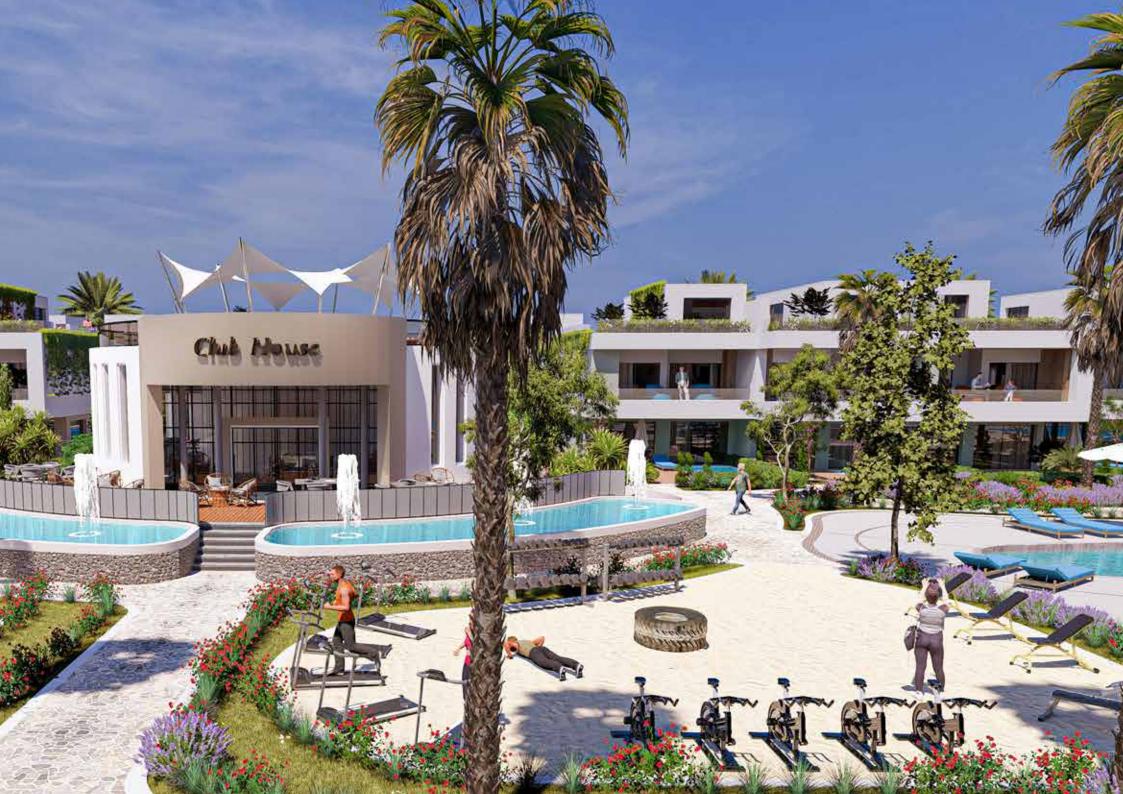

#### Your Home in Harmony with Nature

Total land area is 33,000 m², with 24,000 m² dedicated to landscaped spaces, including swimming pools, sports & Kids area and a clubhouse. The Project footprint of approximately %27, featuring only 65 exclusively designed luxury villas and spectacular 40 l-Villa. The project also includes a hotel building with dedicated management by Serenity Hotels & Resorts and outgated commercial area, creating a comprehensive luxury residential and hospitality experience.

#### **Facilities**

- (1) Gate
- 3 Club House
- **5** Outdoor Gym
- 7 Padel Court

- 2 Hotel
- 4 Kids Area
- **6** Swimming Pools
- 8 Commercial Area

## **Amenities & Facilities**

**ELDER** 

**FRIENDLY** 

**SECURITY GATED** 

COMPOUND

YOGA

AREA

MARINA DIRECT