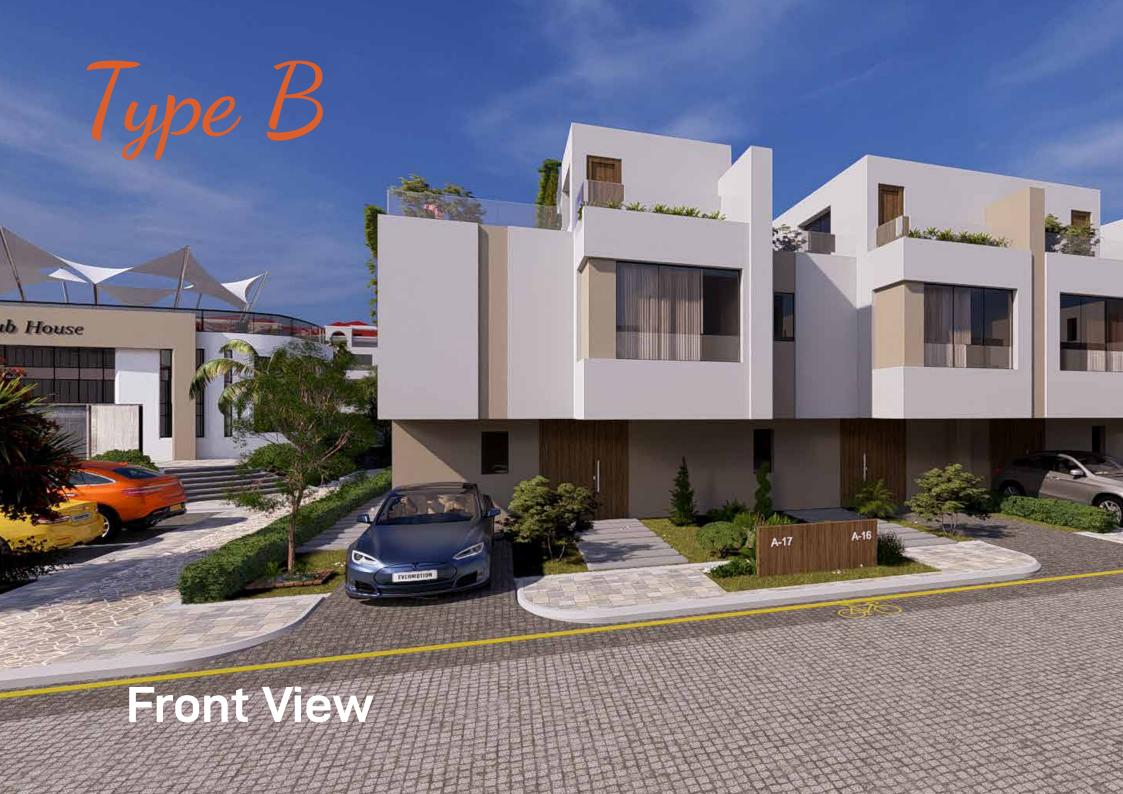

### CORNER TOWNHOUSE TYPE B

G. Floor

1st. Floor

2nd. Floor

Net Built Up Area 176m<sup>2</sup> + Garden & Roof