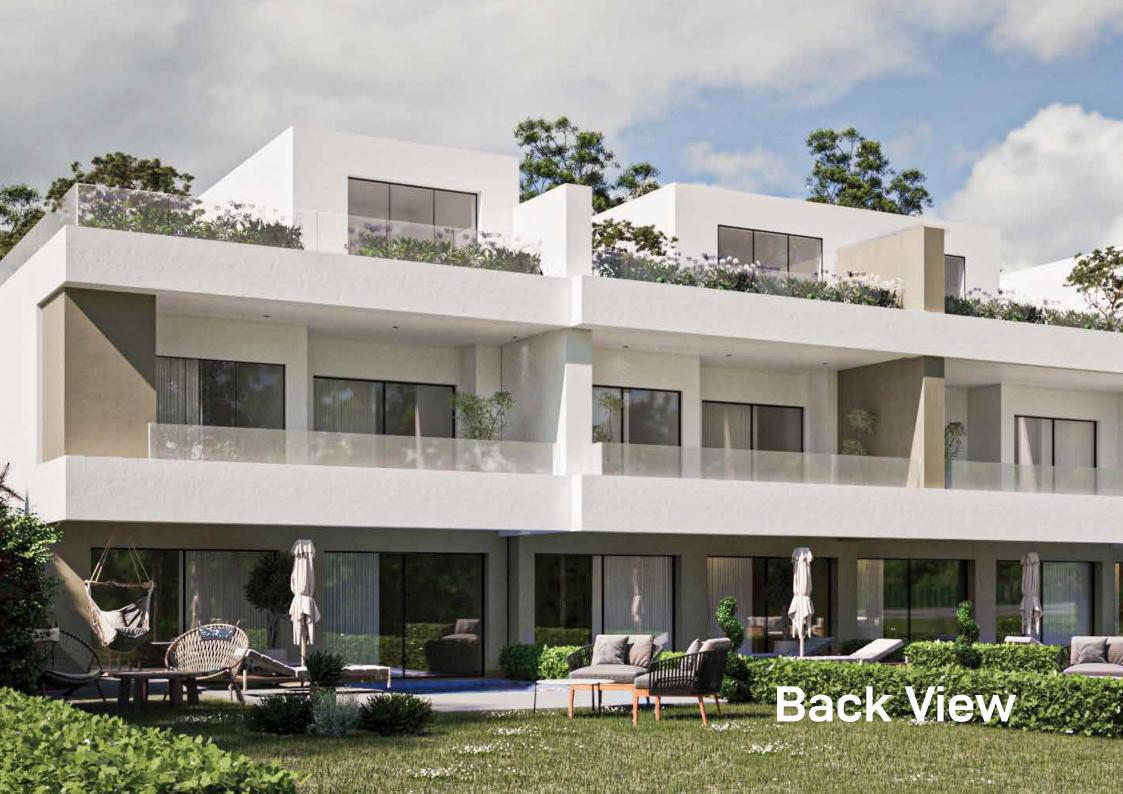

### CORNER TOWNHOUSE TYPE B

G. Floor

1st. Floor

2nd. Floor

Net Built Up Area 176m<sup>2</sup> + Garden & Roof