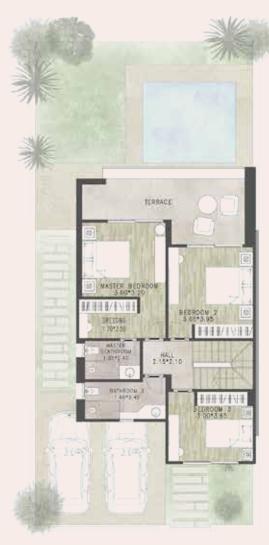

### CORNER TOWNHOUSE TYPE B

G. Floor

1st. Floor

2nd. Floor

Net Built Up Area 176m<sup>2</sup> + Garden & Roof