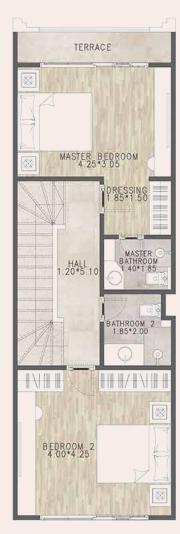

# **I-VILLA**

1st. Floor

2nd. Floor

Roof Top

Total Net Area 115m<sup>2</sup> + Roof 63 m<sup>2</sup>