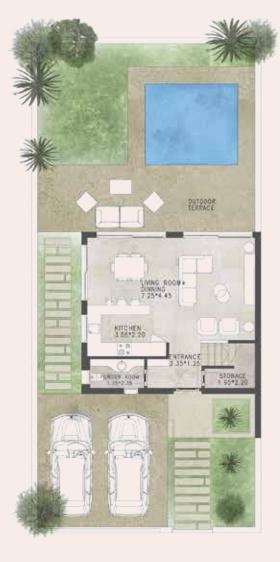

### CORNER TOWNHOUSE TYPE B

G. Floor

1st. Floor

2nd. Floor

Net Built Up Area 176m<sup>2</sup> + Garden & Roof