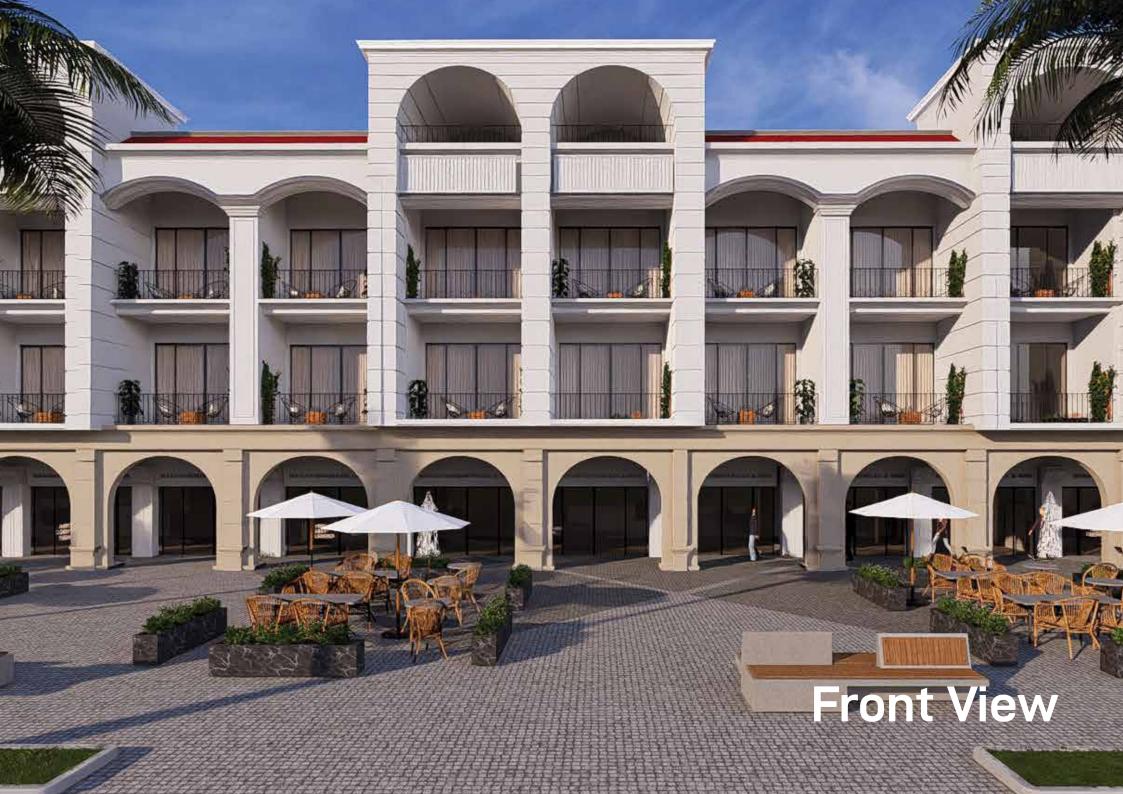

# **I-VILLA**

1st. Floor

2nd. Floor

Roof Top

Total Net Area 115m<sup>2</sup> + Roof 63 m<sup>2</sup>