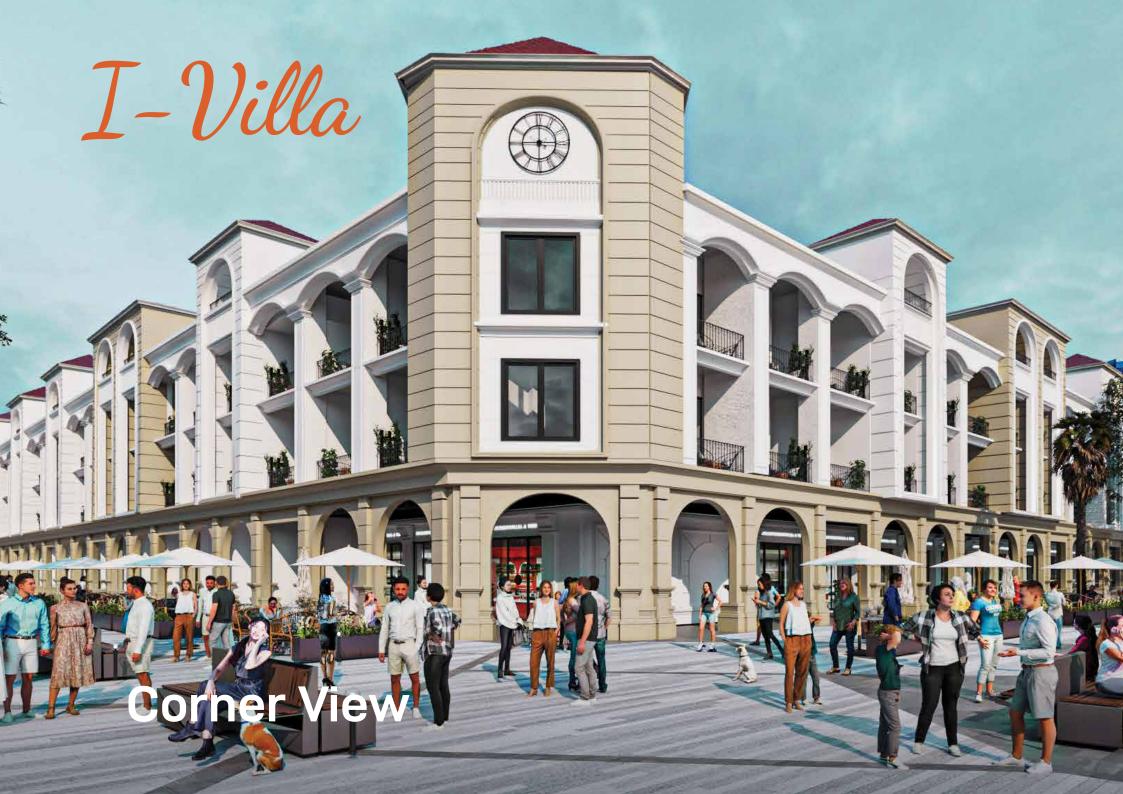

# **I-VILLA**

1st. Floor

2nd. Floor

Roof Top

Total Net Area 115m<sup>2</sup> + Roof 63 m<sup>2</sup>