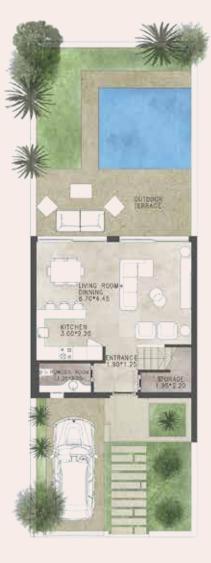

### TWINHOUSES TYPE A

Net Built Up Area 212 m² + Garden & Roof

### CORNER TOWNHOUSE TYPE B

G. Floor

1st. Floor

2nd. Floor

Net Built Up Area 176m<sup>2</sup> + Garden & Roof

# MID TOWNHOUSE TYPE C

G. Floor

1st. Floor

2nd. Floor

Net Built Up Area 169m² + Garden & Roof

# **I-VILLA**

1st. Floor

2nd. Floor

Roof Top

Total Net Area 115m<sup>2</sup> + Roof 63 m<sup>2</sup>