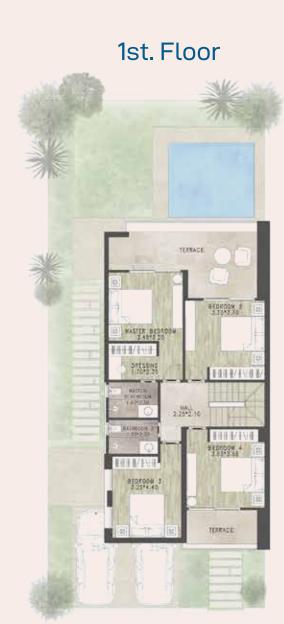

### CORNER TOWNHOUSE TYPE B

G. Floor

1st. Floor

2nd. Floor

Net Built Up Area 176m<sup>2</sup> + Garden & Roof