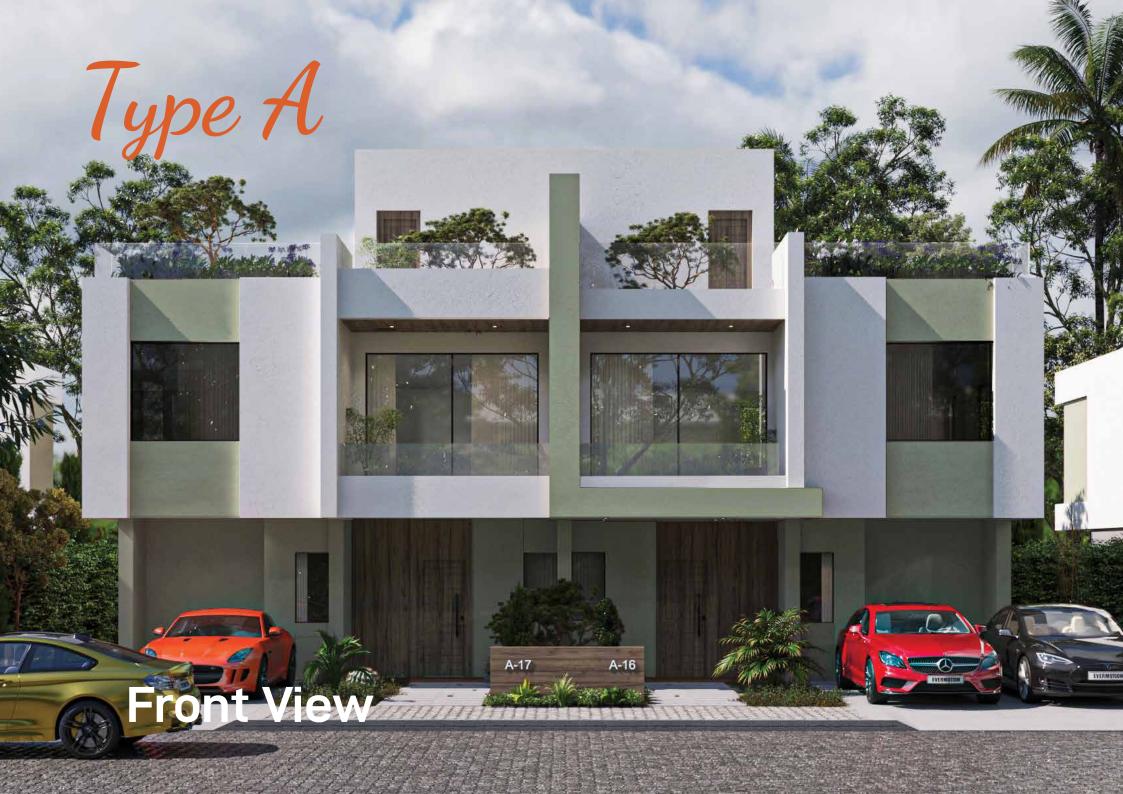

with Nature

Total land area is 33,000 m², with 24,000 m² dedicated to landscaped spaces, including swimming pools, sports & Kids area and a clubhouse. The Project footprint of approximately %27, featuring only 65 exclusively designed luxury villas and spectacular 40 l-Villa. The project also includes a hotel building with dedicated management by Serenity Hotels & Resorts and outgated commercial area, creating a comprehensive luxury residential and hospitality experience.

#### **Facilities**

- (1) Gate
- 3 Club House
- **5** Outdoor Gym
- 7 Padel Court

- 2 Hotel
- 4 Kids Area
- **6** Swimming Pools
- 8 Commercial Area









## **Amenities & Facilities**







**ELDER** 

**FRIENDLY** 

**SECURITY GATED** 

COMPOUND

YOGA

AREA

























MARINA DIRECT





















### TWINHOUSES TYPE A







Net Built Up Area 212 m² + Garden & Roof







### CORNER TOWNHOUSE TYPE B

G. Floor



1st. Floor



2nd. Floor



Net Built Up Area 176m<sup>2</sup> + Garden & Roof







# MID TOWNHOUSE TYPE C

G. Floor



1st. Floor



2nd. Floor



Net Built Up Area 169m² + Garden & Roof







# **I-VILLA**

1st. Floor



2nd. Floor



Roof Top



Total Net Area 115m<sup>2</sup> + Roof 63 m<sup>2</sup>



# Where The Soul Finds Serenity





### Disclaimer

- 1. The masterplan is an artistic rendering. The final product may differ.
- 2. All materials and drawings are provided as estimates, and information may change without prior notice.
- 3. The Developer reserves the right to make necessary modifications and updates as required.









- +20 114 280 00 30
- +20