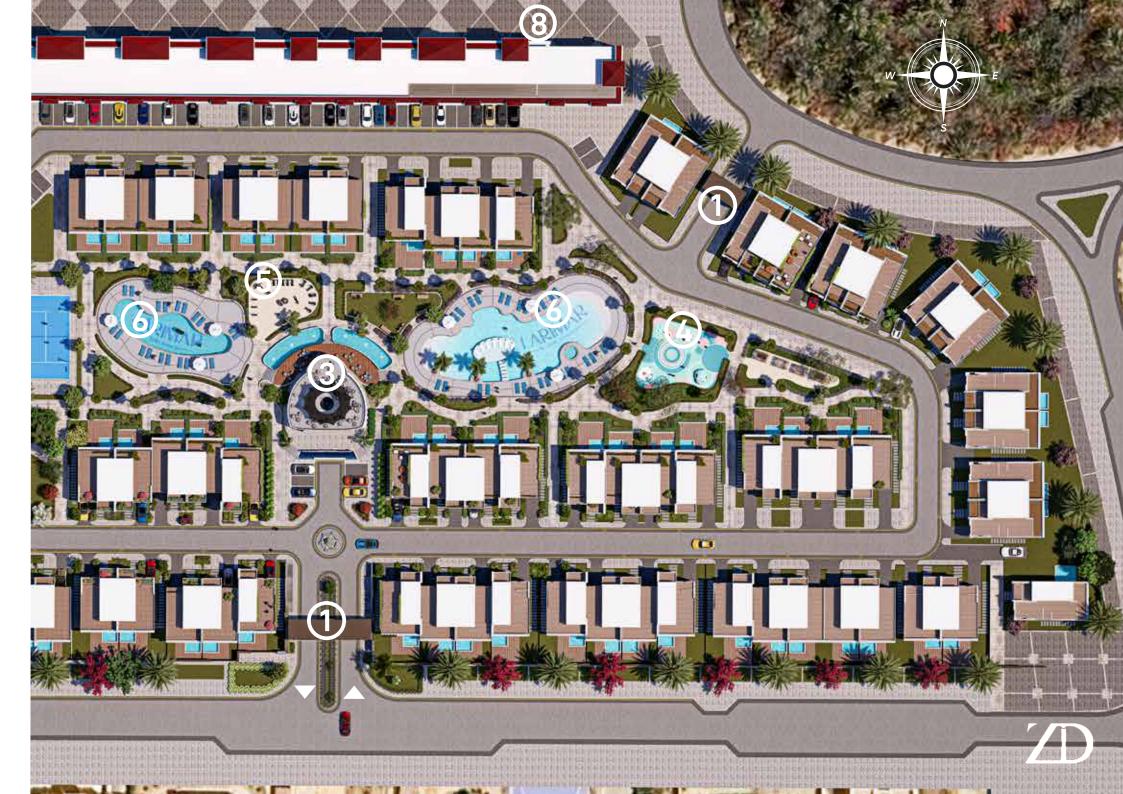

## Masterplan

#### Your Home in Harmony with Nature

Total land area is 33,000 m², with 24,000 m² dedicated to landscaped spaces, including swimming pools, sports & Kids area and a clubhouse. The Project footprint of approximately %27, featuring only 65 exclusively designed luxury villas and spectacular 40 l-Villa. The project also includes a hotel building with dedicated management by Serenity Hotels & Resorts and outgated commercial area, creating a comprehensive luxury residential and hospitality experience.

#### **Facilities**

- (1) Gate
- 3 Club House
- **5** Outdoor Gym
- 7 Padel Court

- 2 Hotel
- 4 Kids Area
- **6** Swimming Pools
- 8 Commercial Area