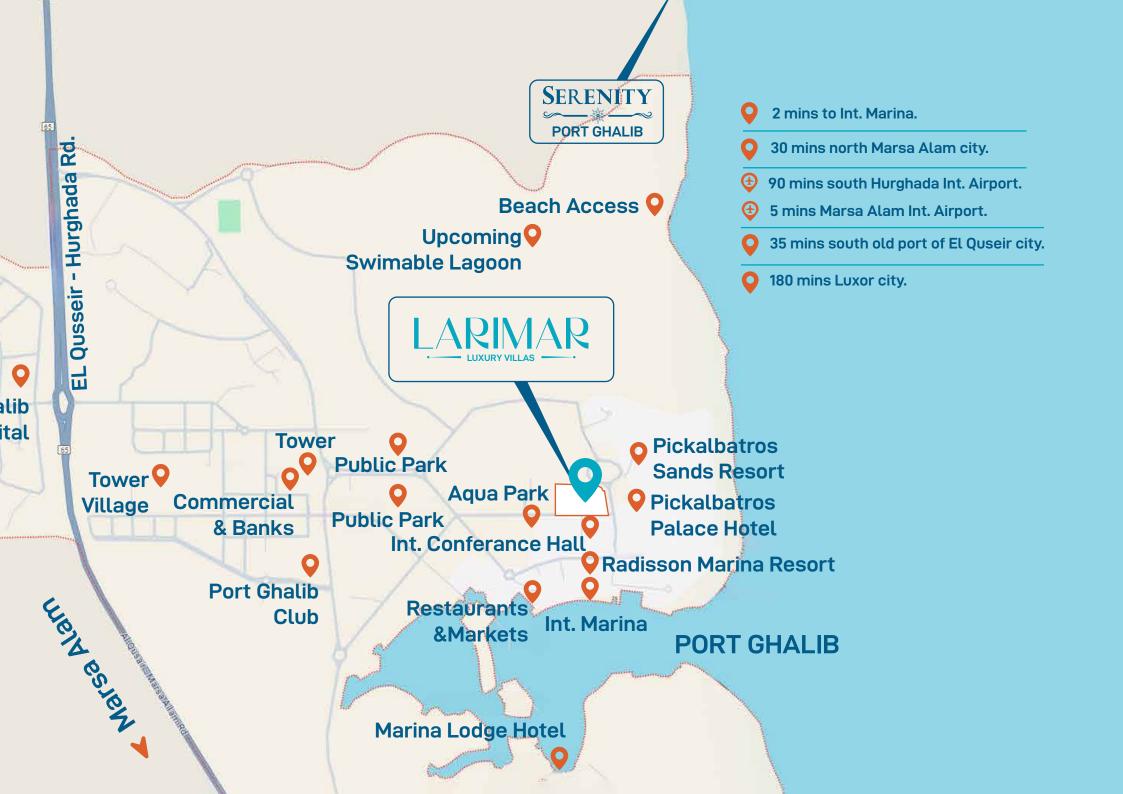

## **Prime Location**

#### **Exceptional Living**

Located at the heart of Port Ghalib, Larimar Luxury Villas offers easy access to key attractions, including the marina, lagoon, Corniche, and a variety of recreational activities. Enjoy the convenience of being moments away from the best of Port Ghalib's entertainment, dining, and leisure options, all while nestled in a tranquil setting surrounded by natural beauty