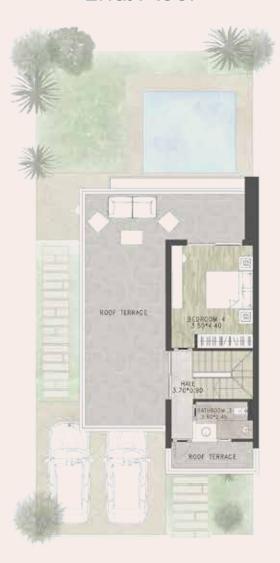

# MID TOWNHOUSE TYPE C

G. Floor

1st. Floor

2nd. Floor

Net Built Up Area 169m² + Garden & Roof